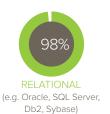

## DATA SOURCE TYPES

RELATIONAL

CLOUD-BASED

DOCUMENT DATABASES (e.g. MongoDB, MarkLogic)