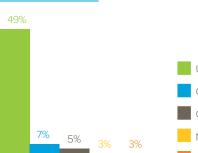

## DATA SOURCE TYPES

RELATIONAL

CLOUD-BASED

DOCUMENT DATABASES (e.g. MongoDB, MarkLogic)

# (e.g. Microsoft Azure SQL

13%

(e.g. Hadoop, Cassandra, Amazon Redshift)

Greenplum)